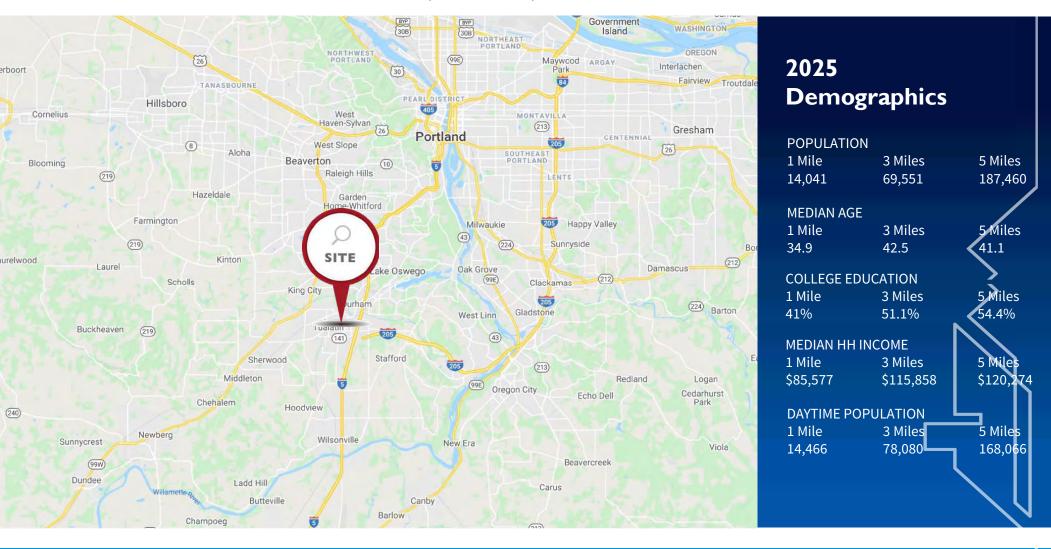

19200 SW MARTINAZZI AVENUE, TUALATIN, OR 97062





#### **About The Property**

- Fred Meyer Anchored Retail
- Excellent daytime population
- Located on a busy corner with easy access to I-5
- Abundant parking









19200 SW MARTINAZZI AVENUE, TUALATIN, OR 97062





# Property Description

- Available Square Footage
  Unit #9 989 SF
- Lease Rate
   Call Broker for Details
- Zoning
   CC Central Commercial









19200 SW MARTINAZZI AVENUE, TUALATIN, OR 97062



SQ.FT

1,296 SF

1,430 SF

968 SF

1,475 SF

**3**2,242 SF









19200 SW MARTINAZZI AVENUE, TUALATIN, OR 97062





Alex MacLean 503-595-7563 Alex@cra-nw.com Joe Casey 541-908-1708 Joe@cra-nw.com





PROPERTY MANAGED BY