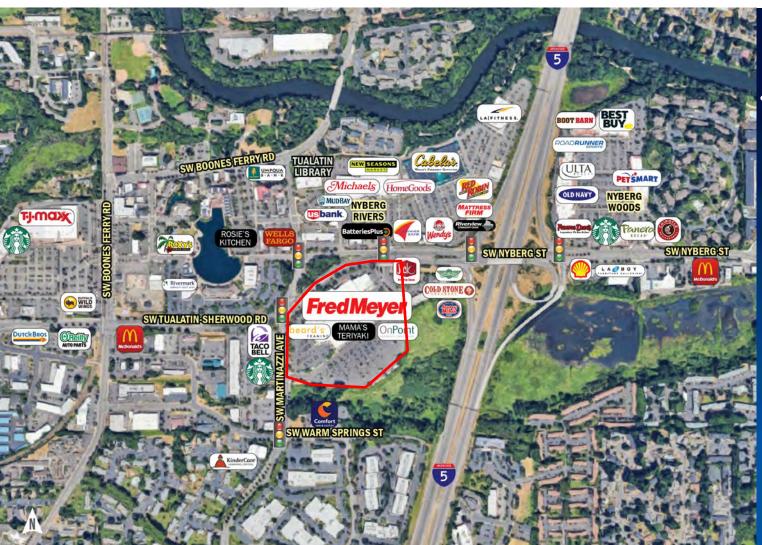

#### **About The Property**

- Fred Meyer Anchored Retail
- Excellent daytime population
- Located on a busy corner with easy access to I-5
- Abundant parking

19200 SW MARTINAZZI AVENUE, TUALATIN, OR 97062

# Property Description

- Available Square Footage
  Unit #9 989 SF
- Lease Rate
   Call Broker for Details
- Zoning
   CC Central Commercial

19200 SW MARTINAZZI AVENUE, TUALATIN, OR 97062

SQ.FT

1,296 SF

1,430 SF