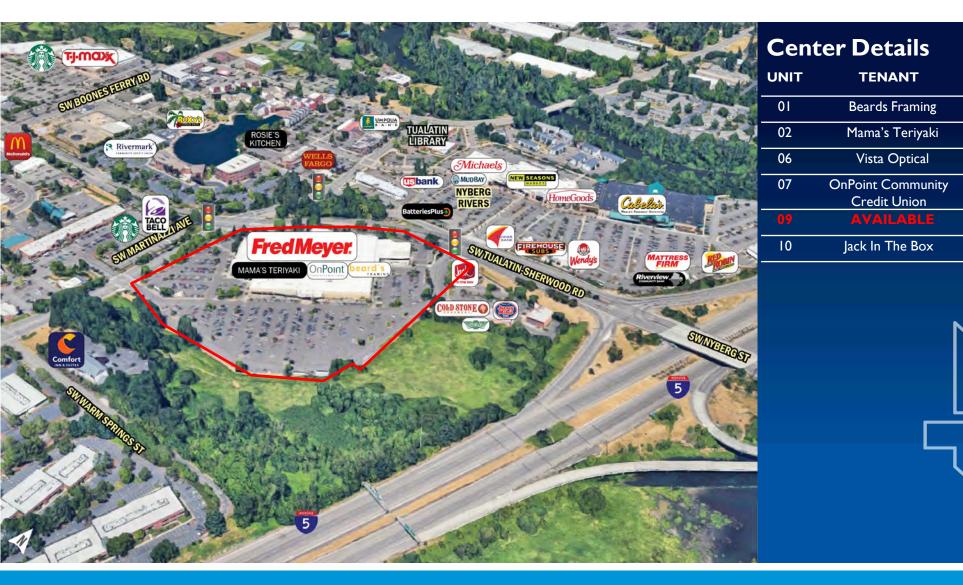

# Property Description

- Available Square Footage
  Unit #9 989 SF
- Lease Rate
   Call Broker for Details
- Zoning
   CC Central Commercial

19200 SW MARTINAZZI AVENUE, TUALATIN, OR 97062

SQ.FT

1,296 SF

1,430 SF

968 SF

1,475 SF

**3**2,242 SF

19200 SW MARTINAZZI AVENUE, TUALATIN, OR 97062

Alex MacLean 503-595-7563 Alex@cra-nw.com Joe Casey 541-908-1708 Joe@cra-nw.com

PROPERTY MANAGED BY